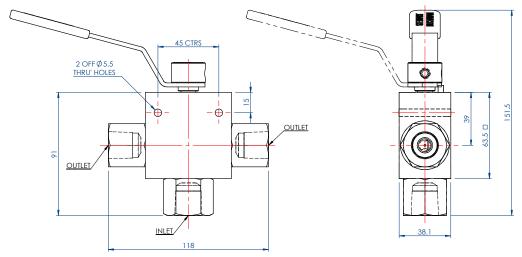

## **3 WAY BOTTOM ENTRY DIVERTION VALVE WITH** "L" PORTED BALL VALVE 90° OPERATION 413 bar (6000 psi)

WEIGHT = 1.6 kg

Sales Office & Manufacturing Facility - 7 Garrell Road, Burnside Industrial Estate Kilsyth, Glasgow G65 9JX, SCOTLAND Tel: +44 (0)1236 821533 | Fax: +44 (0)1236 824090 | E-mail: sales@stewarts-group.com | Web: stewarts-group.com DATA SHEET REF: BVD1-REV02-20