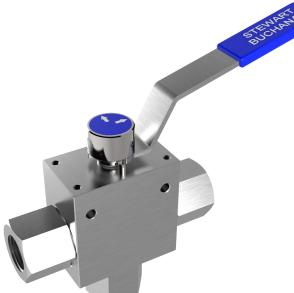

## **MODEL - BVD1**

## **3 WAY BOTTOM ENTRY DIVERTION VALVE WITH** "L" PORTED BALL VALVE 90° OPERATION 413 bar (6000 psi)

## APPLICATION

An excellent choice for diverting flow applications. Recommended for use in oil, gas and petrochemical applications for essential long-term performance.

Also available in a range of other materials and options (See HOW TO ORDER Data Sheet).