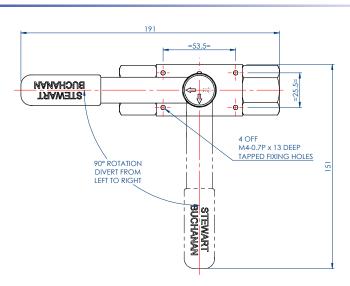

## **3 WAY BOTTOM ENTRY DIVERTION VALVE WITH** "L" PORTED BALL VALVE 90° OPERATION 413 bar (6000 psi)

WEIGHT = 1.6 kg

Sales Office & Manufacturing Facility - 7 Garrell Road, Burnside Industrial Estate Kilsyth, Glasgow G65 9JX, SCOTLAND Tel: +44 (0)1236 821533 | Fax: +44 (0)1236 824090 | E-mail: sales@stewarts-group.com | Web: stewarts-group.com DATA SHEET REF: BVD1-REV02-20