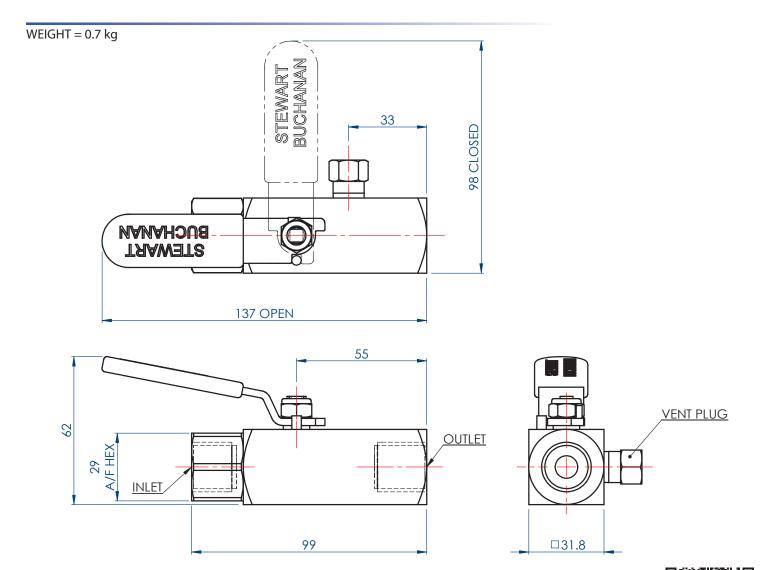

## **MODEL - BVC1**

## IN LINE BALL VALVE WITH VENT PLUG

413 bar (6000 psi)

## APPLICATION

High Integrity instrument isolation of pressure gauges and pressure transmitters.

Recommended for use in oil, gas and petrochemical applications for essential long-term performance.

Also available in a range of other materials and options (See HOW TO ORDER Data Sheet).