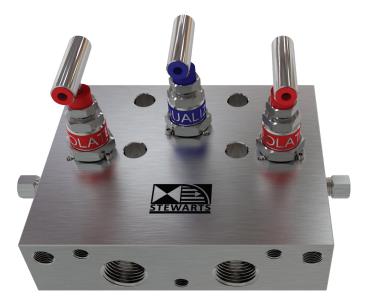

## **MODEL - EM3**

# ENCLOSURE MOUNT (With Vent Plugs) THREE VALVE MANIFOLD 413 bar (6000 psi)