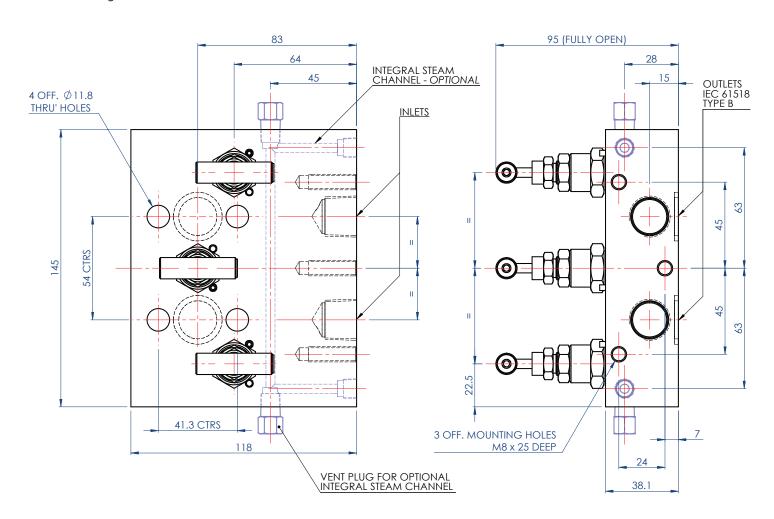

Available with integral steam channel for low temperature applications.

Also available in a range of other materials and options (See HOW TO ORDER Data Sheet).

### WEIGHT = 5.2 kg