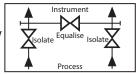

### **Using The 3-Valve Manifold**

In normal operation the "isolate" valves are open while the "equalize" valve is closed.

This provides a differential pressure reading to the pressure gauge or transmitter. To zero the instrument, first close the downstream "isolate" valve then open the "equalize" valve and adjust the zero setting on the instrument.