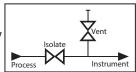

#### Using the 2-valve manifold

In normal operation the "isolate" valve is open while the "vent" valve is closed. To remove the instrument, first close the "isolate" valve, then open the "vent" valve to relieve pressure upstream of the "isolate" valve.

#### **Calibration options**

By connecting a calibration gauge to the vent port, it is possible to check the calibration of the instrument without removing it from the installation.

Also available in a range of other materials and options