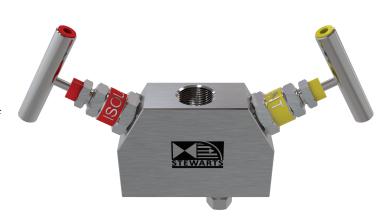

# **MODEL - EM2**

# ENCLOSURE MOUNT BLOCK AND BLEED (Angled Bonnet) TWO VALVE MANIFOLD 413 bar (6000 psi)