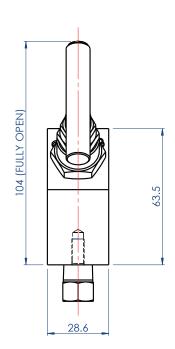

# **MODEL - EM2**

# ENCLOSURE MOUNT BLOCK AND BLEED (Angled Bonnet) TWO VALVE MANIFOLD 413 bar (6000 psi)