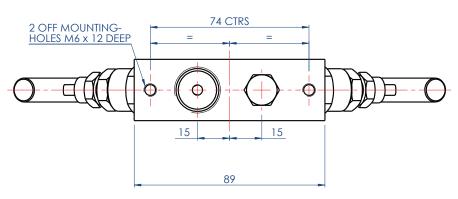

# **MODEL - EM2**

# ENCLOSURE MOUNT BLOCK AND BLEED (Angled Bonnet) TWO VALVE MANIFOLD 413 bar (6000 psi)

#### **APPLICATION**

### WEIGHT = 1.3 kg