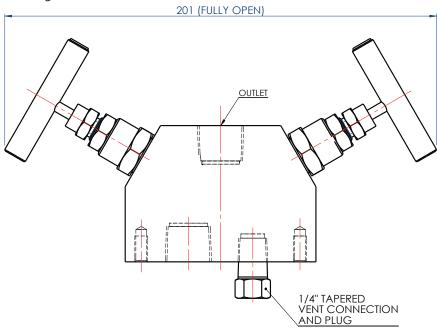

# **MODEL - EM2**

# ENCLOSURE MOUNT BLOCK AND BLEED (Angled Bonnet) TWO VALVE MANIFOLD 413 bar (6000 psi)