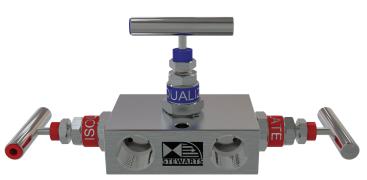

# **MODEL - P3**

## REMOTE MOUNT THREE VALVE MANIFOLD 413 bar (6000 psi)



ISOLATE Red VENT Yellow EQUALIZE Blue Valve Colour Coding



### APPLICATION

#### **Using The 3-Valve Manifold**

In normal operation the "isolate" valves are open while the "equalize" valve is closed.

This provides a differential pressure reading to the pressure gauge or transmitter. To zero the instrument, first close the downstream "isolate" valve then open the "equalize" valve and adjust the zero setting on the instrument.

Also available in a range of other materials and options (See HOW TO ORDER Data Sheet).



WEIGHT = 1.4 kg



## **STEWART-BUCHANAN GAUGES LTD**

Sales Office & Manufacturing Facility - 7 Garrel Road, Burnside Industrial Estate, Kilsyth, Glasgow G65 9JX, SCOTLAND Tel: +44 (0)1236 821533 | Fax: +44 (0)1236 824090 | E-mail: sales@stewarts-group.com | Web: stewarts-group.com DATA SHEET REF: P3-REV01-14 28.6