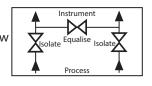

## REMOTE MOUNT THREE VALVE MANIFOLD 413 bar (6000 psi)

ISOLATE Red VENT Yellow EQUALIZE Blue Valve Colour Coding

#### **Using The 3-Valve Manifold**

In normal operation the "isolate" valves are open while the "equalize" valve is closed.

This provides a differential pressure reading to the pressure gauge or transmitter. To zero the instrument, first close the downstream "isolate" valve then open the "equalize" valve and adjust the zero setting on the instrument.