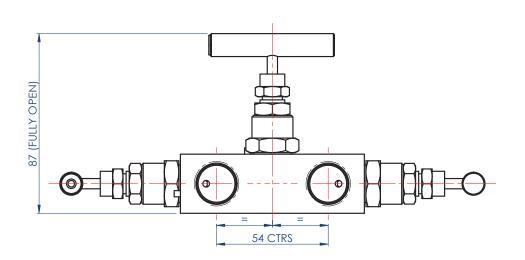

Also available in a range of other materials and options (See HOW TO ORDER Data Sheet).

WEIGHT = 1.4 kg