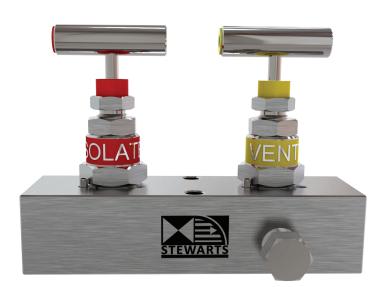

### REMOTE MOUNT BLOCK AND BLEED (Flat Face) TWO VALVE MANIFOLD 413 bar (6000 psi)

STEWARTS

Valve Colour Coding