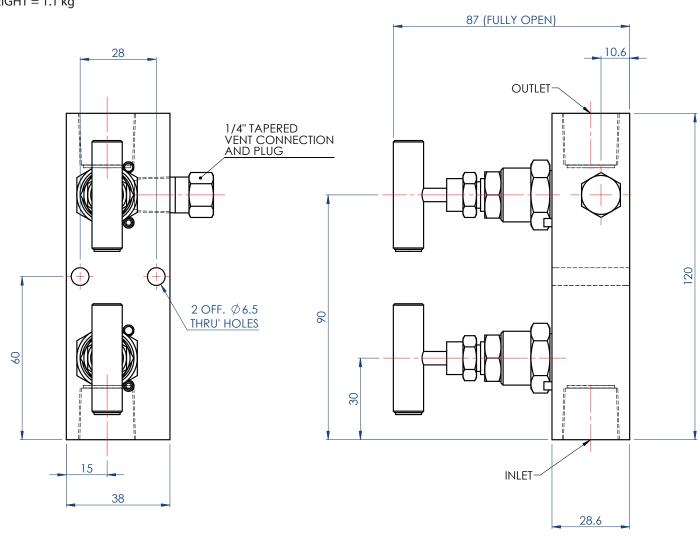

# MODEL - O2

### REMOTE MOUNT BLOCK AND BLEED (Flat Face) TWO VALVE MANIFOLD 413 bar (6000 psi)

STEWARTS





Valve Colour Coding

#### APPLICATION

#### Using the 2-valve manifold

In normal operation the "isolate" valve is open while the "vent" valve is closed. To remove the instrument, first close the "isolate" valve, then open the "vent" valve to relieve pressure upstream of the "isolate" valve.

#### **Calibration options**

By connecting a calibration gauge to the vent port, it is possible to check the calibration of the instrument without removing it from the installation.

Also available in a range of other materials and options (See HOW TO ORDER Data Sheet)

WEIGHT = 1.1 kg





## STEWART-BUCHANAN GAUGES LTD

Sales Office & Manufacturing Facility - 7 Garrel Road, Burnside Industrial Estate, Kilsyth, Glasgow G65 9JX, SCOTLAND Tel: +44 (0)1236 821533 | Fax: +44 (0)1236 824090 | E-mail: sales@stewarts-group.com | Web: stewarts-group.com DATA SHEET REF: 02-REV01-14