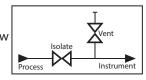

#### APPLICATION

#### Using the 2-valve manifold

In normal operation the "isolate" valve is open while the "vent" valve is closed. To remove the instrument, first close the "isolate" valve, then open the "vent" valve to relieve pressure upstream of the "isolate" valve.