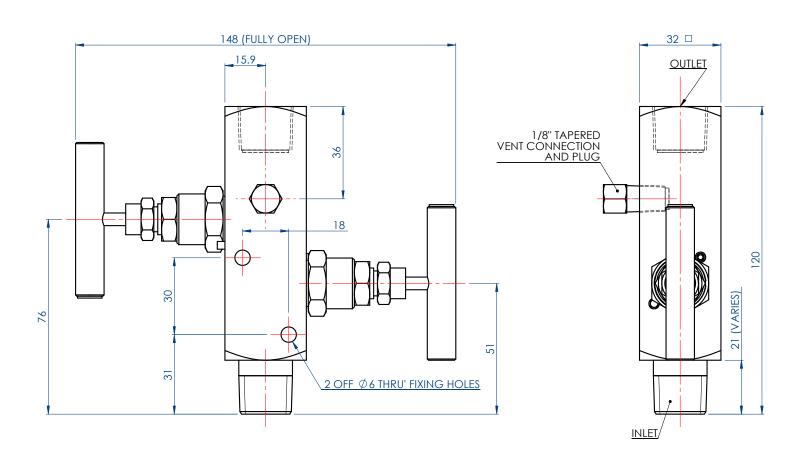

# **MODEL-L2**

## REMOTE MOUNT BLOCK AND BLEED TWO VALVE MANIFOLD 413 bar (6000 psi)



Valve Colour Coding

#### **APPLICATION**

#### **Using The 2-Valve Manifold**

In normal operation the "isolate" valve is open while the "vent" valve is closed. To remove the instrument, first close the "isolate" valve, then open the "vent" valve to relieve pressure upstream of the "isolate" valve.

### **Calibration Options**

By connecting a calibration gauge to the vent port, it is possible to

check the calibration of the instrument without removing it from the installation.

Also available in a range of other materials and options

(See HOW TO ORDER Data Sheet)

WEIGHT = 1.0 kg







#### **STEWART-BUCHANAN GAUGES LTD**