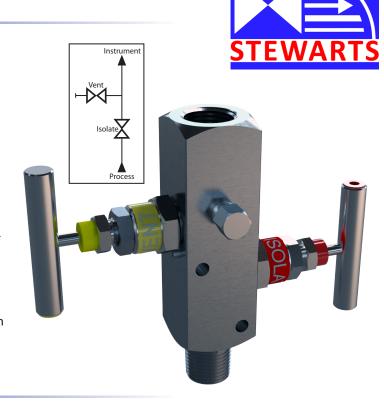

## REMOTE MOUNT BLOCK AND BLEED TWO VALVE MANIFOLD 413 bar (6000 psi)

Valve Colour Coding

#### **Using The 2-Valve Manifold**

In normal operation the "isolate" valve is open while the "vent" valve is closed. To remove the instrument, first close the "isolate" valve, then open the "vent" valve to relieve pressure upstream of the "isolate" valve.

### **Calibration Options**

By connecting a calibration gauge to the vent port, it is possible to

check the calibration of the instrument without removing it from the installation.

Also available in a range of other materials and options