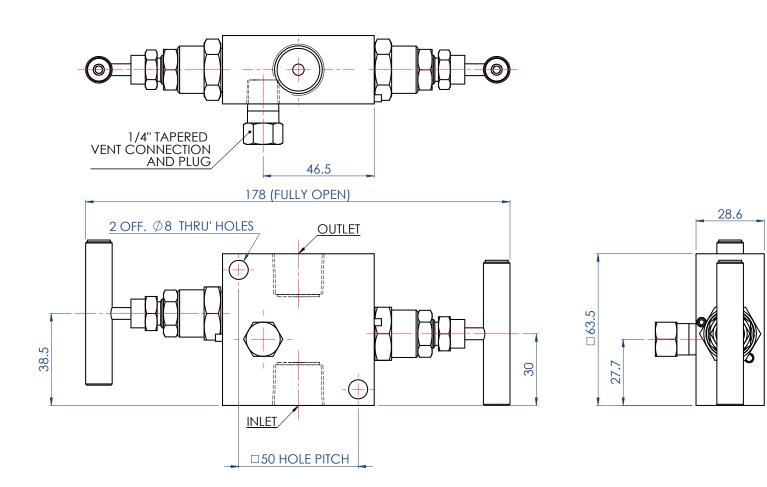

# REMOTE MOUNT BLOCK AND BLEED (Female / Female) TWO VALVE MANIFOLD 413 bar (6000 psi)

WEIGHT = 1.0 kg