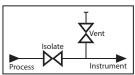

#### **Using The 2-Valve Manifold**

In normal operation the "isolate" valve is open while the "vent" valve is closed. To remove the instrument, first close the "isolate" valve, then open the "vent" valve to relieve pressure upstream of the "isolate" valve.

### **Calibration Options**

By connecting a calibration gauge to the vent port, it is possible to check the calibration of the instrument without removing it from the installation.

Also available in a range of other materials and options (See HOW TO ORDER Data Sheet)