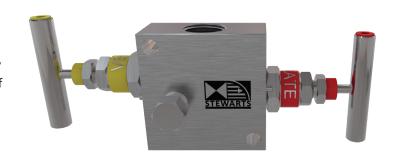

# REMOTE MOUNT BLOCK AND BLEED (Female / Female) TWO VALVE MANIFOLD 413 bar (6000 psi)